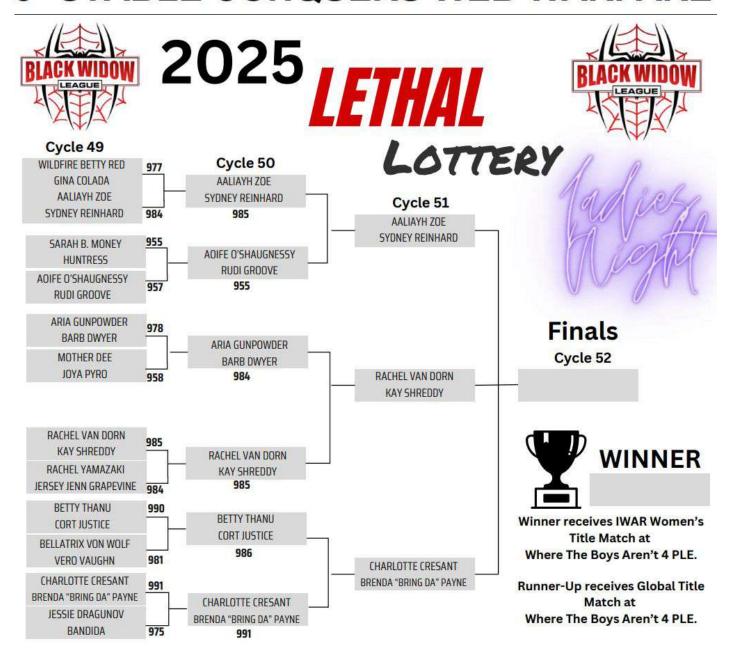

#95) cycle's battle royal. The winner gets an **additional \$100,000 iCash** and a chance in a Queen of the Amazon semi-final! So remember to join the Battle Royal!"

"Right after that, the hits keep coming! GAL Climax is around the coroner - each manager gets one wrestler to enter, with the winner getting at least 25 free matches. This is a round robin series with a playoff that will conclude at HOT GAL SUMMER - where there will a total of 100 free GAL matches up for grabs to celebrate our 100th cycle.

"Tow last things - remember to sign you own **Deadly Divas Tag Title Matches**. And finally, unfortunately, **Connie James**tested positive for a banned substance, so she has been kicked out of the GAL. Keep in clean ladies!"



## TANGLED WEB



#### **5\* STABLE CONQUERS WEB WARFARE**



# BBW Women's #1 Contender Tournament

|   |                 | 100             |                    |    | 1 |
|---|-----------------|-----------------|--------------------|----|---|
|   | Gemma Gunsmoke  |                 | 400                |    |   |
| ٠ | Eclypse         | Gemma Gunsmoke  | 489                |    |   |
|   | 100             |                 | Gemma Gunsmoke 498 |    |   |
|   | Swinezilla      | 488             | _                  |    |   |
|   |                 | Grizelda Bloom  | 487                |    |   |
|   | Grizelda Bloom  | 493             | _                  |    |   |
|   |                 |                 | Gemma Gunsmok      | e. | ı |
|   | Olivia Oblivion | 490             |                    |    |   |
|   |                 | Blackjack Betty